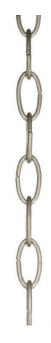

## Chain

Ten feet of 9 gauge chain in Silver Ridge finish. Solid chain permits installation of chain-hung fixtures on high ceilings. Maximum fixture weight 50 lbs.

• Silver Ridge finish.

• Standard 3 o'clock cut, oval chain.

• 10 Ft. overall length - may be shortened as needed.

• 9 gauge, 50 lbs. maximum weight.

Category: Accessories
Finish: Silver Ridge (Painted)
Construction: Steel construction

| MOUNTING                              | ADDITIONAL INFORMATION |
|---------------------------------------|------------------------|
| Ceiling mounted                       | 1 year warranty        |
| Ten feet of 9 gauge chain<br>supplied |                        |