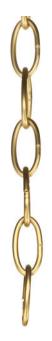

## Chain

Ten feet of 9 gauge chain in Natural Brass finish. Solid chain permits installation of chain-hung fixtures on high ceilings. Maximum fixture weight 50 lbs.

Natural Brass finish.

• Standard 3 o'clock cut, oval chain.

• 10 Ft. overall length - may be shortened as needed.

• 9 gauge, 50 lbs. maximum weight.

Category: Accessories
Finish: Natural Brass (Plated)

| MOUNTING                              | ADDITIONAL INFORMATION |
|---------------------------------------|------------------------|
| Ceiling mounted                       | 1 year warranty        |
| Ten feet of 9 gauge chain<br>supplied |                        |