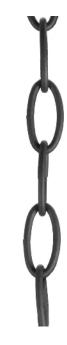

## Chain

Ten feet of 9 gauge chain in Textured Black finish. Solid chain permits installation of chain-hung fixtures on high ceilings. Maximum fixture weight 50 lbs.

- Textured Black finish.
- Standard 3 o'clock cut, oval chain.
- 10 Ft. overall length may be shortened as needed.
- 9 gauge, 50 lbs. maximum weight.

Category: Accessories Finish: Black (Painted)

Construction: Steel construction

| MOUNTING                           | ADDITIONAL INFORMATION |
|------------------------------------|------------------------|
| Ceiling mounted                    | 1 year warranty        |
| Ten feet of 9 gauge chain supplied |                        |

Width: 1" Length: 120"