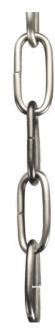

## Chain

Ten feet of 9 gauge chain in Antique Nickel finish. Solid chain permits installation of chain-hung fixtures on high ceilings. Maximum fixture weight 50 lbs.

Width: 1" Length: 120"

- Antique Nickel finish.
- Standard 3 o'clock cut, oval chain.
- 10 Ft. overall length may be shortened as needed.

TYPE:

• 9 gauge, 50 lbs. maximum weight.

## Category: Accessories

Finish: Antique Nickel (Plated)

Construction: Steel construction

| MOUNTING                              | ADDITIONAL INFORMATION |
|---------------------------------------|------------------------|
| Ceiling mounted                       | 1 year warranty        |
| Ten feet of 9 gauge chain<br>supplied |                        |