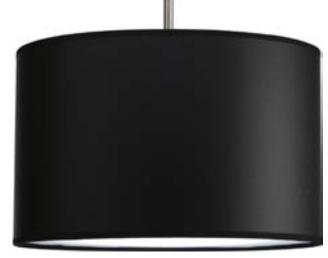

## Markor

The Markor Series is a modular pendant system. The versatile series allow the choice of shades and stem kits. This 16" shade with Black Parchment Paper is inspired by mid-century design. Acrylic bottom diffuser. This shade can be used with a variety of stem kits from 1 to 3 light in CFL, LED and incandescent light sources.

Category: Pendants

Finish: Black Parchment

## Construction:

Glass: Black Parchment paper shade, etched acrylic diffuser

Diameter: 16" Height: 10"

Glass: 15-1/2"

| MOUNTING | ELECTRICAL | LAMPING   | ADDITIONAL INFORMATION           |
|----------|------------|-----------|----------------------------------|
|          |            | Quantity: |                                  |
|          | 120V       |           | 1 year warranty                  |
|          |            |           | Companion fixtures are available |
|          |            |           |                                  |
|          |            |           |                                  |
|          |            |           |                                  |
|          |            |           |                                  |
|          |            |           |                                  |