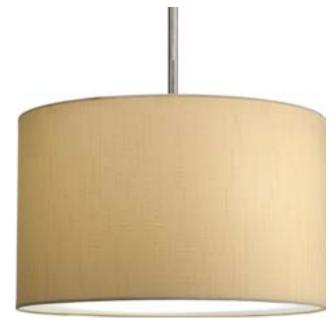

## Markor

The Markor Series is a modular pendant system. The versatile series allow the choice of shades and stem kits. This 16" shade with Beige Silken fabric is inspired by mid-century design. Acrylic bottom diffuser. This shade can be used with a variety of stem kits from 1 to 3 light in CFL, LED and incandescent light sources.

Category: Pendants Finish: Beige Silk Construction:

Glass: Beige silken fabric shade, etched acrylic diffuser

Diameter: 16" Height: 10"

Glass: 15-1/2"

| MOUNTING | ELECTRICAL | LAMPING   | ADDITIONAL INFORMATION           |
|----------|------------|-----------|----------------------------------|
|          |            | Quantity: |                                  |
|          | 120V       |           | 1 year warranty                  |
|          |            |           | Companion fixtures are available |
|          |            |           |                                  |
|          |            |           |                                  |
|          |            |           |                                  |
|          |            |           |                                  |
|          |            |           |                                  |