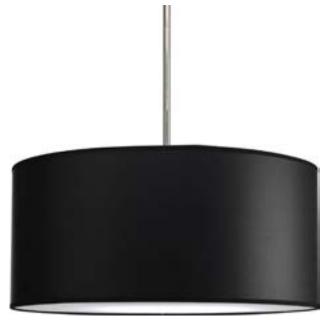

## Markor

The Markor Series is a modular pendant system. The versatile series allow the choice of shades and stem kits. This 22" shade with Black Parchment Paper is inspired by mid-century design. Acrylic bottom diffuser. This shade can be used with a variety of stem kits from 1 to 3 light in CFL, LED and incandescent light sources.

Category: Pendants Finish: Black Parchment

Construction:

Glass: Black Parchment paper shade, etched acrylic diffuser

Diameter: 22" Height: 10"

Glass: 21-9/16" dia.

| MOUNTING | ELECTRICAL | LAMPING   | ADDITIONAL INFORMATION           |
|----------|------------|-----------|----------------------------------|
|          |            | Quantity: |                                  |
|          | 120V       |           | 1 year warranty                  |
|          |            |           | Companion fixtures are available |
|          |            |           |                                  |
|          |            |           |                                  |
|          |            |           |                                  |
|          |            |           |                                  |
|          |            |           |                                  |