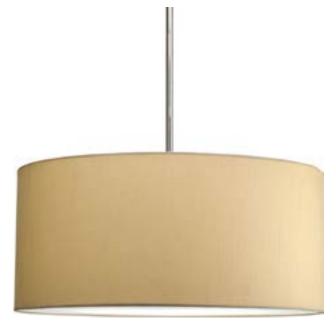

## Markor

The Markor Series is a modular pendant system. The versatile series allow the choice of shades and stem kits. This 22" shade with Beige Silken fabric is inspired by mid-century design. Acrylic bottom diffuser. This shade can be used with a variety of stem kits from 1 to 3 light in CFL, LED and incandescent light sources.

Category: Pendants Finish: Beige Silk Construction:

Glass: Beige silken fabric shade, etched acrylic diffuser

Diameter: 22" Height: 10"

Glass: 21-9/16" dia.

| MOUNTING | ELECTRICAL | LAMPING   | ADDITIONAL INFORMATION           |
|----------|------------|-----------|----------------------------------|
|          |            | Quantity: |                                  |
|          | 120V       |           | 1 year warranty                  |
|          |            |           | Companion fixtures are available |
|          |            |           |                                  |
|          |            |           |                                  |
|          |            |           |                                  |
|          |            |           |                                  |
|          |            |           |                                  |