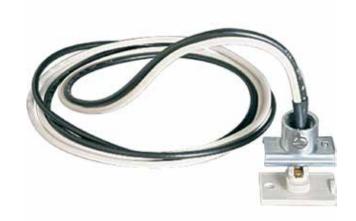

## **Track Accessories**

Anywhere Power Feed with 3/8" Greenfield connector. Has 72" of wire. Includes one P8717-01 dead end.

- White finish.
- Has 72" of wire.
- Includes one P8717-01 dead end.

Category: Track
Finish: White (White)

Construction:

Width: 1-1/4" Height: 1-1/4" Length Of Wire: 72"

| MOUNTING                     | ELECTRICAL | LAMPING   | ADDITIONAL INFORMATION |
|------------------------------|------------|-----------|------------------------|
| Single-circuit track mounted |            | Quantity: | 1 year warranty        |
|                              |            |           |                        |
|                              |            |           |                        |
|                              |            |           |                        |
|                              |            |           |                        |
|                              |            |           |                        |
|                              |            |           |                        |