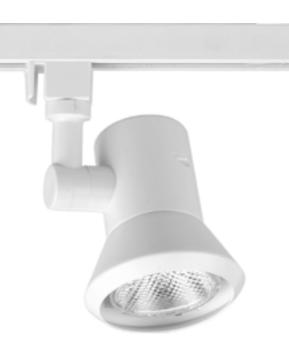

## **Shallow Profile**

Shallow profile non-metallic molded fitter with aluminum reflector.

Category: Track Finish: White Construction:

Diameter: 3-1/2" Height: 5-1/4"

| MOUNTING                     | ELECTRICAL        | LAMPING                                              | ADDITIONAL INFORMATION                                                            |
|------------------------------|-------------------|------------------------------------------------------|-----------------------------------------------------------------------------------|
| Single-circuit track mounted | Pre-wired<br>120V | Quantity: 1<br>50W PAR-20<br>Medium porcelain socket | UL-CUL Dry location listed<br>1 year warranty<br>Companion fixtures are available |