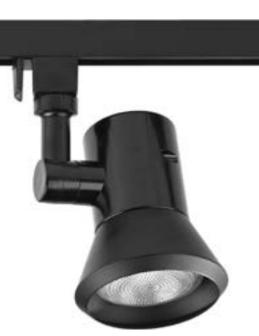

## **Shallow Profile**

Shallow profile non-metallic molded fitter with aluminum reflector.

Category: Track Finish: Black (painted) Construction:

Diameter: 3-1/2" Height: 5-1/4"

| MOUNTING                     | ELECTRICAL        | LAMPING                                              | ADDITIONAL INFORMATION                                                            |
|------------------------------|-------------------|------------------------------------------------------|-----------------------------------------------------------------------------------|
| Single-circuit track mounted | Pre-wired<br>120V | Quantity: 1<br>50W PAR-20<br>Medium porcelain socket | UL-CUL Dry location listed<br>1 year warranty<br>Companion fixtures are available |