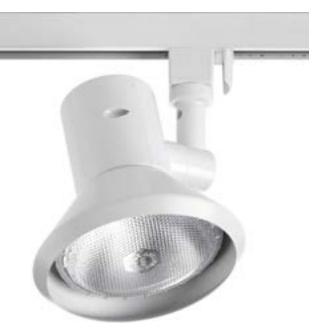

## Shallow Profile

Shallow profile non-metallic molded fitter with aluminum reflector.

Category: Track Finish: White Construction:

Diameter: 4-3/4" Height: 5-1/2"

| MOUNTING                     | ELECTRICAL        | LAMPING                                              | ADDITIONAL INFORMATION                                                            |
|------------------------------|-------------------|------------------------------------------------------|-----------------------------------------------------------------------------------|
| Single-circuit track mounted | Pre-wired<br>120V | Quantity: 1<br>75W PAR-30<br>Medium porcelain socket | UL-CUL Dry location listed<br>1 year warranty<br>Companion fixtures are available |