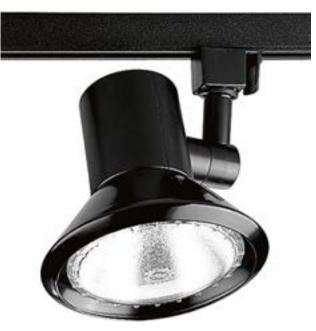

## P9220-31

## **Shallow Profile**

Shallow profile non-metallic molded fitter with aluminum reflector.

Category: Track

Finish: Black (painted)

Construction:

Diameter: 4-3/4" Height: 5-1/2"

| MOUNTING                     | ELECTRICAL        | LAMPING                                              | ADDITIONAL INFORMATION                                                        |
|------------------------------|-------------------|------------------------------------------------------|-------------------------------------------------------------------------------|
| Single-circuit track mounted | Pre-wired<br>120V | Quantity: 1<br>75W PAR-30<br>Medium porcelain socket | UL-CUL Dry location listed  1 year warranty  Companion fixtures are available |