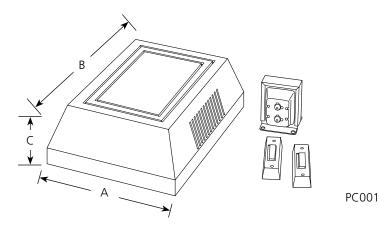

# **Door Chime**

|       |     | Type |  |  |  |
|-------|-----|------|--|--|--|
|       | -30 |      |  |  |  |
| PC001 |     |      |  |  |  |
| PC002 |     |      |  |  |  |

| Catalog | Finish |             | Dimensions (Inches) |   |        |
|---------|--------|-------------|---------------------|---|--------|
| No.     | White  | Transformer | Α                   | В | С      |
| PC001   | -30    | 10VA        | 5                   | 7 | 2-3/16 |
| PC002   | -30    | 30VA        | 5                   | 7 | 2-3/16 |