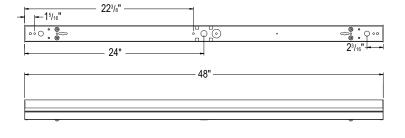

|  |  |

# PCINS-LED Series

### Lensed LED Striplight

## Specifications:

## Features:

- Long life 50,000 hour LEDs
- · Heavy gauge steel housing
- Frosted acrylic lens
- 2ft 18W and 4ft 40W
- 2ft 2,000 and 4ft 4,000 lumens
- 3500K and 4000K color temperatures
- 0-10V dimming standard
- Universal input voltage 120-277 VAC, 50/60Hz
- Fully assembled for quick installation
- DesignLights Consortium® (DLC) qualified; see www. design lights. org

#### Compliances:

PCINS Series are built to UL 1598 standards and UL listed. Damp location labeling is standard. DesignLights Consortium® (DLC) qualified. Please refer to the DLC website for specific product qualifications at www.designlights.org.

#### Warranty:

5 year warranty (Terms and Conditions Apply)

#### **Dimensions:**



Images:







#### Catalog Number:

| Base  | Lamp Type | Lamp Size | Color Temperature |
|-------|-----------|-----------|-------------------|
| PCINS | LED       | 2 - 2'    | 35K - 3500K       |
|       |           | 4 - 4'    | 40K - 4000K       |