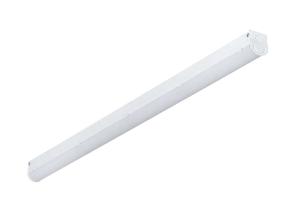

|  |  |

# PCINS-LED Series

### Lensed LED Striplight

## Specifications:

## Features:

- Long life 50,000 hour LEDs
- · Heavy gauge steel housing
- Frosted acrylic lens
- 2ft 18W and 4ft 40W
- 2ft 2,000 and 4ft 4,000 lumens
- 3500K and 4000K color temperatures
- 0-10V dimming standard
- Universal input voltage 120-277 VAC, 50/60Hz
- Fully assembled for quick installation
- DesignLights Consortium® (DLC) qualified; see www. design lights. org

#### Compliances:

PCINS Series are built to UL 1598 standards and UL listed. Damp location labeling is standard. DesignLights Consortium® (DLC) qualified. Please refer to the DLC website for specific product qualifications at www.designlights.org.

#### Warranty:

5 year warranty (Terms and Conditions Apply)

#### **Dimensions:**



Images:







#### Catalog Number:

| Base  | Lamp Type | Lamp Size | Color Temperature |
|-------|-----------|-----------|-------------------|
| PCINS | LED       | 2 - 2'    | 35K - 3500K       |
|       |           | 4 - 4'    | 40K - 4000K       |