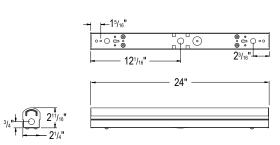

|  |  |

# PCINS-LED Series

### Lensed LED Striplight

## Specifications:

## Features:

- Long life 50,000 hour LEDs
- · Heavy gauge steel housing
- Frosted acrylic lens
- 2ft 18W and 4ft 40W
- 2ft 2,000 and 4ft 4,000 lumens
- 3500K and 4000K color temperatures
- 0-10V dimming standard
- Universal input voltage 120-277 VAC, 50/60Hz
- Fully assembled for quick installation
- DesignLights Consortium® (DLC) qualified; see www. design lights. org

#### Compliances:

PCINS Series are built to UL 1598 standards and UL listed. Damp location labeling is standard. DesignLights Consortium® (DLC) qualified. Please refer to the DLC website for specific product qualifications at www.designlights.org.

#### Warranty:

5 year warranty (Terms and Conditions Apply)

#### **Dimensions:**



Images:







#### Catalog Number:

| Base  | Lamp Type | Lamp Size | Color Temperature |
|-------|-----------|-----------|-------------------|
| PCINS | LED       | 2 - 2'    | 35K - 3500K       |
|       |           | 4 - 4'    | 40K - 4000K       |