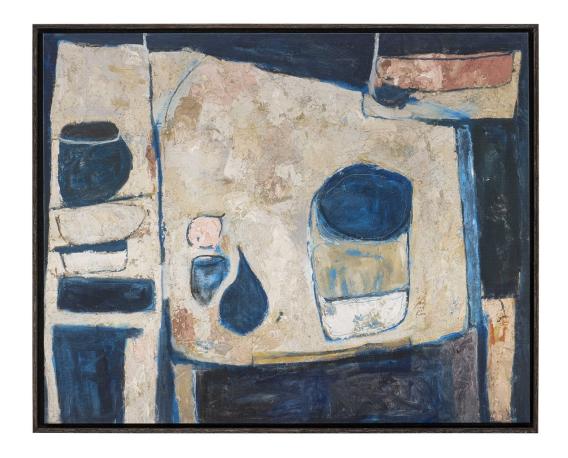

## **BLUE TABLEAU FRAMED CANVAS**

ITEM #R32250

James Kerr, a Contemporary Abstract Artist living near Stratford upon Avon, England, first began as a decorative painter for London's leading interior designers. There he honed his craft and use of color, paint and materials, and has since built an enviable reputation for gutsy abstracted work. James uses abstract shapes, blocks of color, along with thick layers of impasto paint, to create unique, colorful and dimensional art. "Blue Tableau," a replicated canvas available exclusively at Revelation, is framed in white oak with a walnut color ceruse finish.