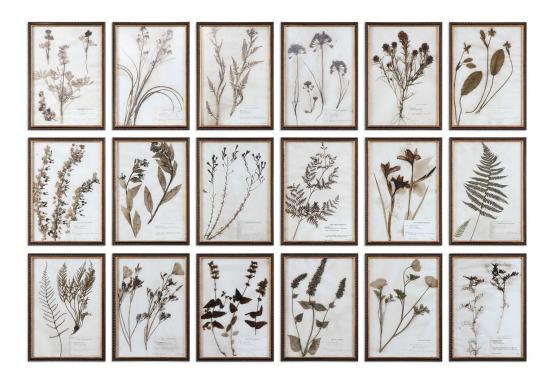

## BOTANY FRAMED PRINTS, S/18

ITEM #R46100

Create a dynamic design with this impressive assortment of traditional, botanical prints. Each masculine floral press showcases forest green, taupe, and brown shades on an aged, off-white background. Petite, dark brown frames with a heavy mocha wash and a gold glaze are paired with gold leaf inner lips with gray and black accents. Each print is placed under protective glass.

| Designer:   | 0                      |
|-------------|------------------------|
| Dimensions: | 12 W X 17 H X 1 D (in) |
| Weight:     | 50                     |
| Ship Via:   | Small Parcel           |
| UPC Number: | 792977819562           |