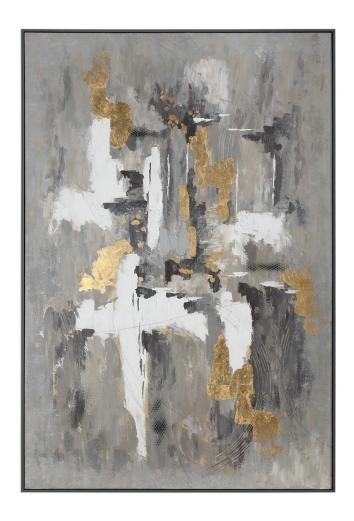

## **CROSSOVER HAND PAINTED CANVAS**

ITEM #R46702

Contemporary and modern styles merge in this sophisticated, hand painted abstract artwork on canvas. Thick brushstrokes in masculine shades of gray, white, black, and charcoal are lightly textured and accented by glamorous, gold leaf details. The canvas is stretched and attached to wooden stretchers and is completed by a slim, charcoal gallery frame. Due to the handcrafted nature of this artwork, each piece may have subtle differences. This piece may be hung horizontal or vertical.