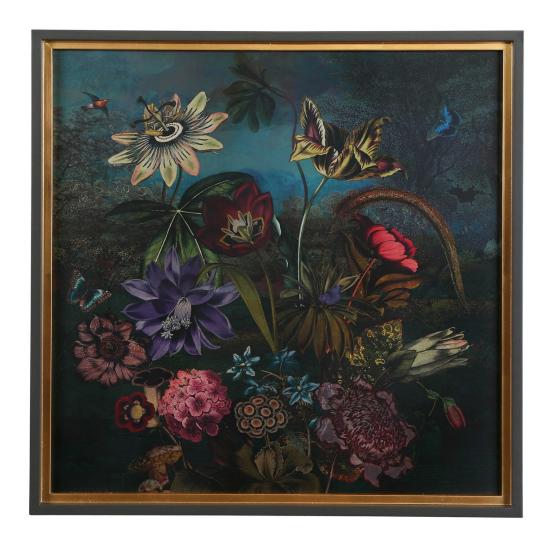

## **EVENING GARDEN FRAMED PRINT**

ITEM #R45107

When evening turns to night, and the last touch of light reveals the deep and rich colors of the garden, there is a sense of romance and wonder in the air. Represented in a delicate dimension, this print shows beautifully as a stand-alone piece, or placed with a gallery collection. Printed on paper with special matte finish. Framed in a charcoal gray wooden frame with a metallic gold leaf inner lip. Artwork by Stefan Jans.

Designer:

**Dimensions:** 26 W X 26 H X 2 D (in)

Weight:

Ship Via:Small ParcelUPC Number:792977758366