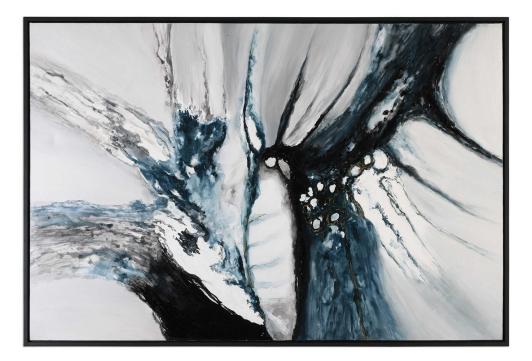

## GO WITH THE FLOW HAND PAINTED CANVAS

ITEM #R46701

Smooth, bold brushstrokes make up this modern abstract on canvas. Rich, hand painted shades of blue, black, gray, and white blend effortlessly in this expressive piece. Each masculine piece is stretched over a wooden frame and accented by a black satin gallery frame. Due to the handcrafted nature of this artwork, each piece may have subtle differences. This piece may be hung horizontal or vertical.