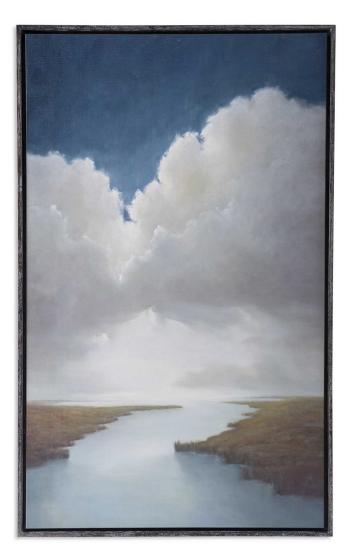

## NEW LOW COUNTRY FRAMED CANVAS

ITEM #R32255

Julie Houck, a Contemporary Landscape Artist residing in both Maui and Maine, transitioned from a professional location photographer to a full-time fine art painter. Houck works in oils and encaustics and her classical atelier training honed her technique of painting in numerous transparent layers in order to recreate the subtle interplay of light in her work. "Low Country," a replicated canvas available exclusively at Revelation, is framed in heavy brushed white oak with a walnut ceruse finish.