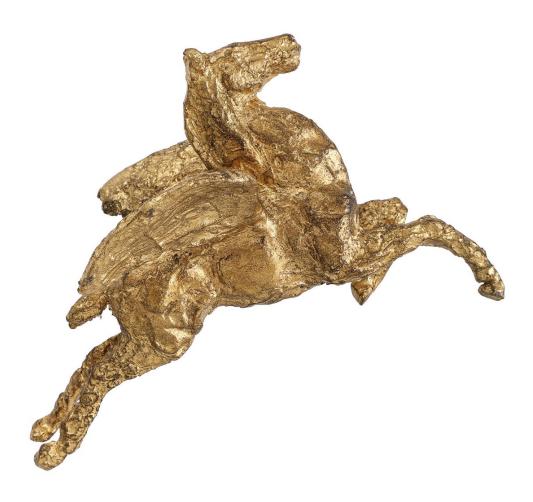

## PEGASUS METAL WALL SCULPTURE

ITEM #R04268

The ancient Greek myth of the Pegasus says it ascended into heaven and became a constellation of stars. The Pegasus wall sculpture is a beautifully executed rendering of the flying horse made of cast iron with an antique gold leaf finish. Will look great as a single piece or use multiples to fly across a wall or room. Easily hangs with two screws and hanger provided.

Designer:

Dimensions: 11 W X 9 H X 7 D (in)

Weight:

Ship Via:Small ParcelUPC Number:792977979495