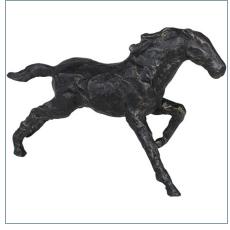

## Complementary Items

BISON METAL WALL SCULPTURE R04295 | 10 W X 6 H X 5 D (IN)

**STAMPEDE METAL WALL SCULPTURE**R04296 | 11 W × 7 H × 4 D (IN)