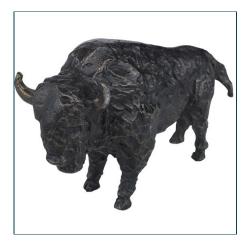

## Complementary Items

BISON METAL WALL SCULPTURE R04295 | 10 W X 6 H X 5 D (IN)

**STAMPEDE METAL WALL SCULPTURE**R04296 | 11 W × 7 H × 4 D (IN)