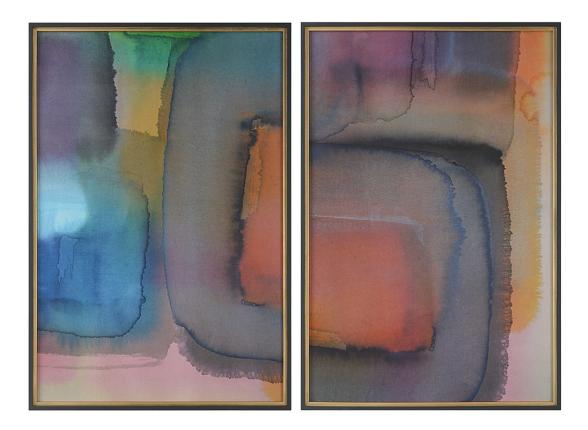

## PRISMATIC FRAMED PRINTS, S/2

ITEM #R45105

The striking Prismatic Set of 2 delves into the close inspection of watercolors responding to paper. The oversized pieces can be shown individually but when paired as companions, they encompass the full spectrum of the prism. Printed on paper with special matter finish. Framed in a charcoal gray wooden frame with a metallic gold leaf inner lip. May be hung horizontal or vertical. Artwork by Michael Banks.