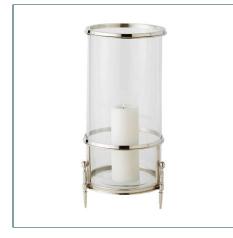

## REVELATION



## **REGENT HURRICANE/VASE - BRASS**

ITEM #R17682

Solid brass with a clear glass hurricane/vase, inspired by the clean lines of Regency style furniture first made popular in the early 19th century. Subtle decoration and detail of Regency design, always elegant and regal, was considered the ultra modern design of its time. Candle not included, but can hold a 3" or 4" pillar.

| Designer:   | 0                     |
|-------------|-----------------------|
| Dimensions: | 9 W X 19 H X 9 D (in) |
| Weight:     | 18                    |
| Ship Via:   | Small Parcel          |
| UPC Number: | 792977774472          |



 REGENT HURRICANE/VASE - NICKEL

 R17683
 I
 9W×19H×9D (IN)