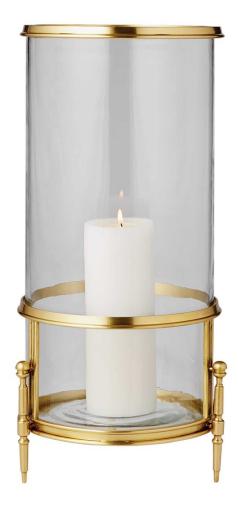

## **REGENT HURRICANE/VASE - BRASS**

ITEM #R17682

Solid brass with a clear glass hurricane/vase, inspired by the clean lines of Regency style furniture first made popular in the early 19th century. Subtle decoration and detail of Regency design, always elegant and regal, was considered the ultra modern design of its time. Candle not included, but can hold a 3" or 4" pillar.

| Designer:   | 0                     |
|-------------|-----------------------|
| Dimensions: | 9 W X 19 H X 9 D (in) |
| Weight:     | 18                    |
| Ship Via:   | Small Parcel          |
| UPC Number: | 792977774472          |