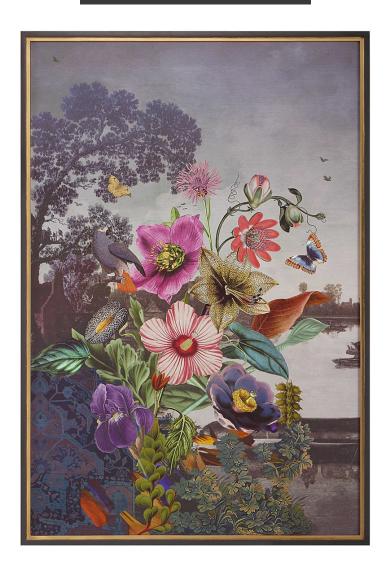

## REVELATION

New

## SERENE GARDEN FANTASY FRAMED PRINT

ITEM #R45123

The oversized Serene Garden Fantasy art is a modern collage by artist Stephan Jans, inspired by 16th Century Flemish still life paintings. Featuring an array of colors, it is printed on paper with a special protective matte finish. The solid pine frame is finished in dark espresso and accented with a metallic gold leaf fillet. For an even more grande statement, pair with Tranquil Garden Fantasy Framed Print.

Designer:

**Dimensions:** 50 W X 74 H X 2 D (in)

Weight: 5

Ship Via:Motor FreightUPC Number:792977753613