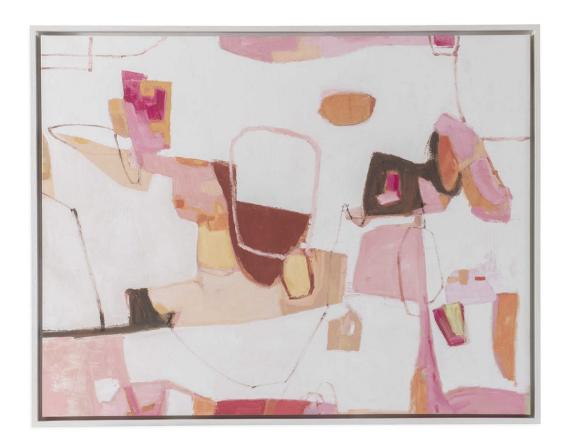

## ITEM #R32261

Chris Shands, a Contemporary Artist from Richmond, Virginia, has been creating art her entire adult life, first as a textile artist and ceramicist, then as an abstract painter. Chris likes to experiment with her use of textures and beautiful colors. Her work is greatly influenced by her world travels. "She Came For The View," a replicated canvas available exclusively at Revelation, is framed in brushed oak with an off white satin lacquer finish.