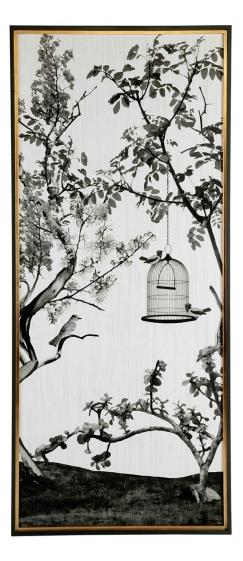

## WOODLAND SONGBIRD FRAMED PRINT - RIGHT

ITEM #R45108

Inspired by vintage hand-screened wallpaper, Woodland Songbird Right captures the peaceful scenes of a whimsical garden in black and white. Printed on paper with special matte finish. Framed in a charcoal gray wooden frame with a metallic gold leaf inner lip. Pair with Woodland Songbird Left for an even more magical experience. Artwork by Amy Shaw.

| Designer:   | 0                      |
|-------------|------------------------|
| Dimensions: | 32 W X 74 H X 2 D (in) |
| Weight:     | 29                     |
| Ship Via:   | Motor Freight          |
| UPC Number: | 792977758359           |