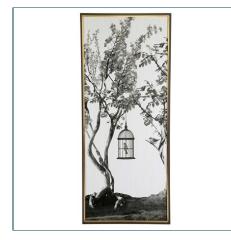

## WOODLAND SONGBIRD FRAMED PRINT - RIGHT

ITEM #R45108

Inspired by vintage hand-screened wallpaper, Woodland Songbird Right captures the peaceful scenes of a whimsical garden in black and white. Printed on paper with special matte finish. Framed in a charcoal gray wooden frame with a metallic gold leaf inner lip. Pair with Woodland Songbird Left for an even more magical experience. Artwork by Amy Shaw.

| Designer:   | 0                      |
|-------------|------------------------|
| Dimensions: | 32 W X 74 H X 2 D (in) |
| Weight:     | 29                     |
| Ship Via:   | Motor Freight          |
| UPC Number: | 792977758359           |



WOODLAND SONGBIRD FRAMED PRINT - LEFT

R45109 | 32₩×74H×2D(IN)