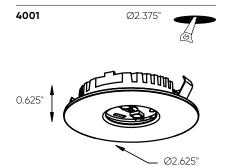

# Super-puck recessed

Enjoy energy-saving white light in a variety of attractive finishes. These LED pucks are well suited to accent and task lighting under cabinets and in other areas.

| Model   | Size        | Watts  | Delivered lumens | CRI | Color °T | Voltage |
|---------|-------------|--------|------------------|-----|----------|---------|
| 4001    | Ø2.625"     | 1.6 W  | 135 lm           | 90  | 3000 K   | 12 V    |
| 4001-4K | Ø2.625"     | 1.6 W  | 135 lm           | 90  | 4000 K   | 12 V    |
| K4001   | 3 x Ø2.625" | 1.6 W* | 135 lm*          | 90  | 3000 K   | 12 V    |
| 4001HP  | Ø2.625"     | 2.9 W  | 250 lm           | 90  | 3000 K   | 12 V    |
| K4001HP | 3 x Ø2.625" | 2.9 W* | 250 lm*          | 90  | 3000 K   | 12 V    |

## **Specifications**

12V DC LED driver required
Over 50,000 hours of service life
12" input lead with quick connector
24" interconnection harness included
Warm white light output
Superior LED performance and lifespan
Smooth 360° wide spread
Minimal heat emission

Heat sink and thermal protection Steel and aluminum construction

Frosted glass lens

IC certification (suitable for direct contact with insulation)

Refer to website for dimmer compatibility 5-year warranty