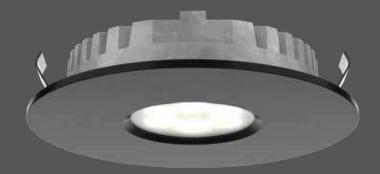

# Super-puck recessed

Enjoy energy-saving white light in a variety of attractive finishes. These LED pucks are well suited to accent and task lighting under cabinets and in other areas.

| Model   | Size        | Watts  | Delivered lumens | CRI | Color °T | Voltage |
|---------|-------------|--------|------------------|-----|----------|---------|
| 4001    | Ø2.625"     | 1.6 W  | 135 lm           | 90  | 3000 K   | 12 V    |
| 4001-4K | Ø2.625"     | 1.6 W  | 135 lm           | 90  | 4000 K   | 12 V    |
| K4001   | 3 x Ø2.625" | 1.6 W* | 135 lm*          | 90  | 3000 K   | 12 V    |
| 4001HP  | Ø2.625"     | 2.9 W  | 250 lm           | 90  | 3000 K   | 12 V    |
| K4001HP | 3 x Ø2.625" | 2.9 W* | 250 lm*          | 90  | 3000 K   | 12 V    |

## **Specifications**

12V DC LED driver required
Over 50,000 hours of service life
12" input lead with quick connector
24" interconnection harness included
Warm white light output
Superior LED performance and lifespan
Smooth 360° wide spread
Minimal heat emission

Heat sink and thermal protection Steel and aluminum construction

Frosted glass lens

IC certification (suitable for direct contact with insulation)

Refer to website for dimmer compatibility 5-year warranty