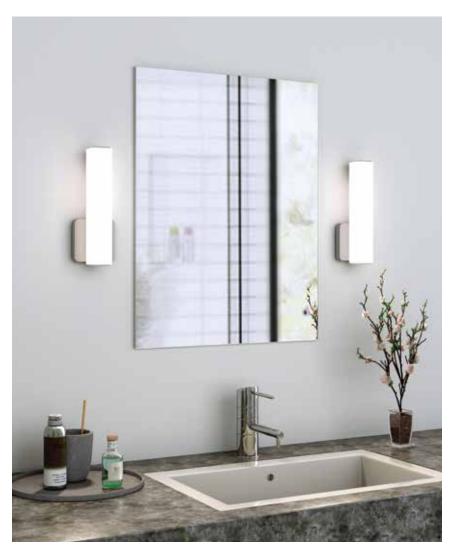

# Noble one

This LED wall mount is perfect for applications in homes and condos. It is a popluar style for bathrooms, providing just the right amount of light to enhance your decor.

| Model           | Size | Watts | Delivered lumens | LED lumens | CRI | Color °T                          | Voltage |
|-----------------|------|-------|------------------|------------|-----|-----------------------------------|---------|
| LEDVAN001-CC-12 | 12"  | 8 W   | 520 lm           | 700 lm     | 80  | 2700, 3000, 3500,<br>4000, 5000 K | 120 V   |