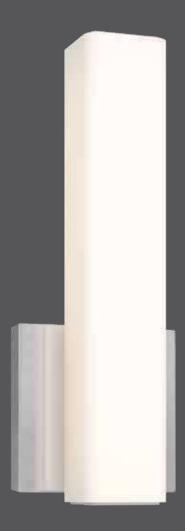

# Noble one

This LED wall mount is perfect for applications in homes and condos. It is a popluar style for bathrooms, providing just the right amount of light to enhance your decor.

| Model           | Size | Watts | Delivered lumens | LED lumens | CRI | Color °T                          | Voltage |
|-----------------|------|-------|------------------|------------|-----|-----------------------------------|---------|
| LEDVAN001-CC-12 | 12"  | 8 W   | 520 lm           | 700 lm     | 80  | 2700, 3000, 3500,<br>4000, 5000 K | 120 V   |

## **Specifications**

Over 50,000 hours of service life
Warm white light output
Squared frosted glass lens
ADA compliant
Low power consumption
Superior color consistency
Integrated dimmable direct-AC
LED technology
Switch-selectable CCT: 2700 K/
3000 K/3500 K/4000 K/5000 K in canopy
Suitable for damp locations
Refer to website for dimmer compatibility
5-year warranty