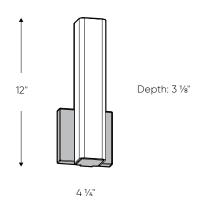

# Noble one

This LED wall mount is perfect for applications in homes and condos. It is a popluar style for bathrooms, providing just the right amount of light to enhance your decor.

| Model           | Size | Watts | Delivered lumens | LED lumens | CRI | Color °T                          | Voltage |
|-----------------|------|-------|------------------|------------|-----|-----------------------------------|---------|
| LEDVAN001-CC-12 | 12"  | 8 W   | 520 lm           | 700 lm     | 80  | 2700, 3000, 3500,<br>4000, 5000 K | 120 V   |