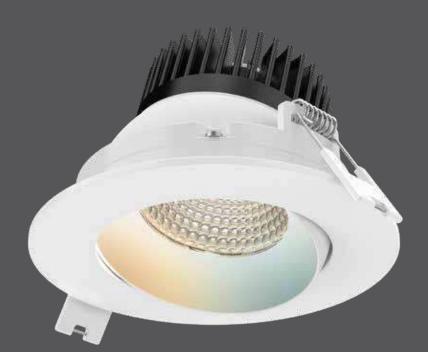

# **Revolve Pro**

Our Recessed family has grown with a new range of adjustable downlights. The effortless design and high functionality of these fixtures are sure to make a welcome addition in any room.

## **Specifications**

Includes a junction box with integrated driver
Over 50,000 hours of service life
Full color spectrum
2700K - 6500K in pure whites
40° beam angle
30° tilting, 360° rotation
Dimmable through the Dals
Connect app only
Bluetooth mesh technology
Minimal heat emission
Aluminum construction
Regressed light source
Suitable for wet locations
5-year warranty