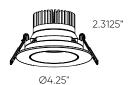

| 90  | RGB + 2700 K -<br>6500 K | 120 V   |

## **Specifications**

Includes a junction box with integrated driver
Over 50,000 hours of service life
Full color spectrum
2700K - 6500K in pure whites
40° beam angle
30° tilting, 360° rotation
Dimmable through the Dals
Connect app only
Bluetooth mesh technology
Minimal heat emission
Aluminum construction
Regressed light source
Suitable for wet locations
5-year warranty

#### Note

Add the DALS Connect Pro Hub for even greater flexibility: voice control, remote access, expanded mesh network, ability to connect up to 128 devices per Hub.

## Finish

○ WH White

# Download the Dals Connect app

Create groups
Set schedules
Remote access\*
Compatible with Google
Assistant and Amazon Alexa\*







\*Hub needed

#### DCP-GBR35-WH

Ø3-1/2"