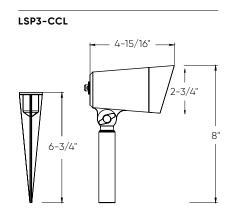

| Model      | Size             | Watts | Delivered lumens | CRI | Color °T          | Voltage |
|------------|------------------|-------|------------------|-----|-------------------|---------|
| LSP3-CCL   | 3"               | 10 W  | 500 lm           | 80  | 2200, 2700, 3000, | 12 VAC  |
| I SP/L-CCI | / <sub>1</sub> " | 20 W/ | 1000 lm          |     | 3500, 4000 K      |         |