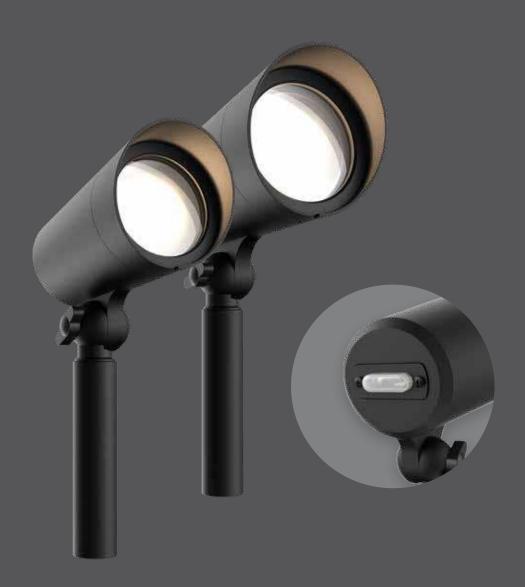

# Spot

This durable, fully sealed 12V LED landscape spot is constructed of solid aluminum. It includes an integrated LED module that emits a cool, natural, or warm white light in multiple beam patterns, all selectable with a 5CCT switch. Can be rotated 180° and equipped with a glare shield for pinpoint accuracy. The landscape spotlight is great for gardens, tree uplighting, architectural lighting, and more.

180° swiveling head

Cast aluminum construction

Ground stake included

Suitable for wet locations

5-year warranty

#### Finish

**BK** Black