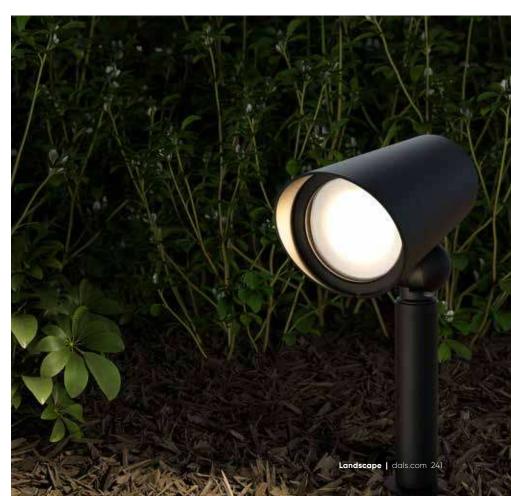

# Spot

This durable, fully sealed 12V LED landscape spot is constructed of solid aluminum. It includes an integrated LED module that emits a cool, natural, or warm white light in multiple beam patterns, all selectable with a 5CCT switch. Can be rotated 180° and equipped with a glare shield for pinpoint accuracy. The landscape spotlight is great for gardens, tree uplighting, architectural lighting, and more.

180° swiveling head

Cast aluminum construction

Ground stake included

Suitable for wet locations

5-year warranty