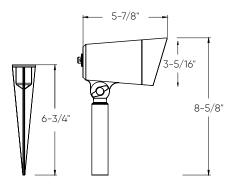

| Model      | Size             | Watts | Delivered lumens | CRI | Color °T          | Voltage |
|------------|------------------|-------|------------------|-----|-------------------|---------|
| LSP3-CCL   | 3"               | 10 W  | 500 lm           | 80  | 2200, 2700, 3000, | 12 VAC  |
| I SP/L-CCI | / <sub>1</sub> " | 20 W/ | 1000 lm          |     | 3500, 4000 K      |         |

## LSP4-CCL