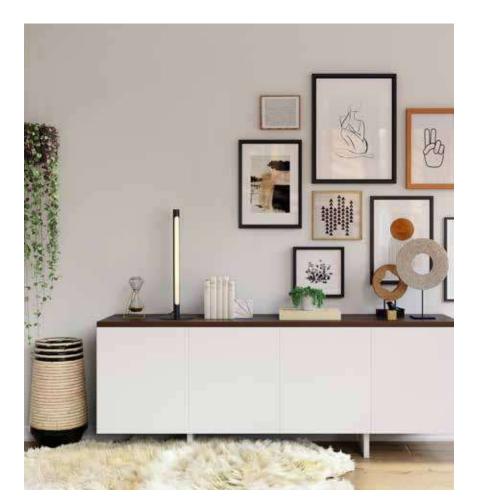

# Axis digital table lamp

Enter the world of digital smart lighting with our dimmable LED Wi-Fi controlled devices that emit a full spectrum of vibrant colors or tunable pure whites ranging from 2700 to 6500 K. Enjoy tuning the light strip to your liking by controlling individual segments to create the exact lighting you want, or select from a list of smooth animations to set the mood. For tranquility and peace of mind, easily control and manage your lighting remotely with the DALS Connect<sup>™</sup> app connected to your mobile device or through your preferred Al home assistant.