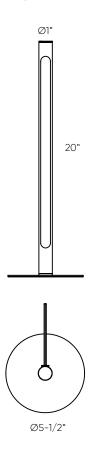

| Model     | Size | Watts | Delivered lumens | CRI | Color °T              | Voltage |
|-----------|------|-------|------------------|-----|-----------------------|---------|
| SM-STTL20 | 20"  | 7 W   | 360 lm           | 80+ | RGB + 2700 K - 6500 K | 120 V   |