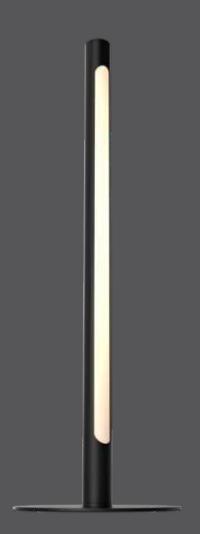

# Axis digital table lamp

Enter the world of digital smart lighting with our dimmable LED Wi-Fi controlled devices that emit a full spectrum of vibrant colors or tunable pure whites ranging from 2700 to 6500 K. Enjoy tuning the light strip to your liking by controlling individual segments to create the exact lighting you want, or select from a list of smooth animations to set the mood. For tranquility and peace of mind, easily control and manage your lighting remotely with the DALS Connect<sup>™</sup> app connected to your mobile device or through your preferred Al home assistant.

# Finish

■ BK Black

# SM-STTL20