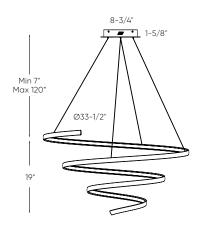

#### SPR34-CC

| Model    | Size | Watts | Delivered lumens | CRI | Color °T          | Voltage |
|----------|------|-------|------------------|-----|-------------------|---------|
| SPR20-CC | 20"  | 30 W  | 1060 lm          | 80  | 2700, 3000, 3500, | 120 V   |
| SPR34-CC | 34"  | 60 W  | 2370 lm          |     | 4000, 5000 K      |         |