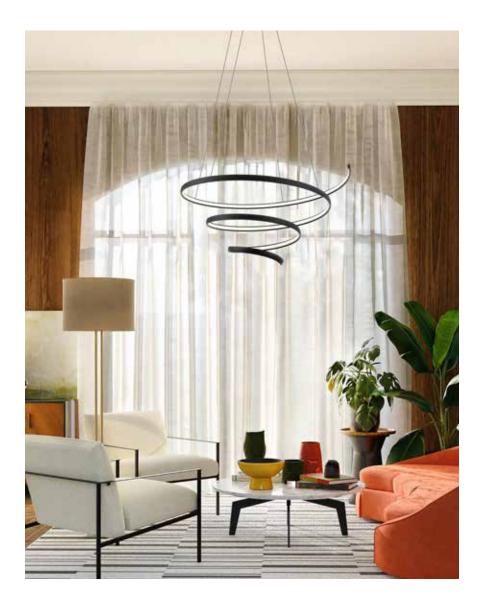

# Helix

A classic shape with a contemporary design. Helix is perfect for adding stature and prestige to any space. Its gentle spirals instantly enhance areas of the bedroom, kitchen islands, offices, and reading nooks.