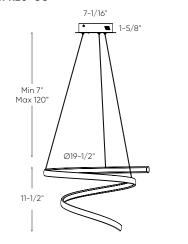

# SPR20-CC

| Model    | Size | Watts | Delivered lumens | CRI | Color °T          | Voltage |
|----------|------|-------|------------------|-----|-------------------|---------|
| SPR20-CC | 20"  | 30 W  | 1060 lm          | 80  | 2700, 3000, 3500, | 120 V   |
| SPR34-CC | 34"  | 60 W  | 2370 lm          |     | 4000, 5000 K      |         |