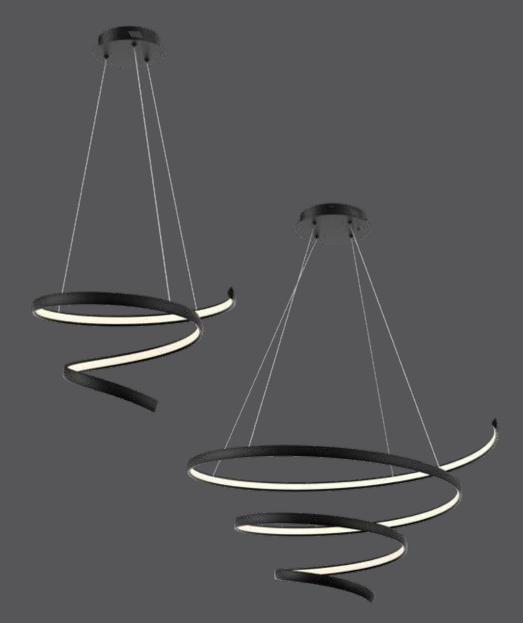

# Helix

A classic shape with a contemporary design. Helix is perfect for adding stature and prestige to any space. Its gentle spirals instantly enhance areas of the bedroom, kitchen islands, offices, and reading nooks.