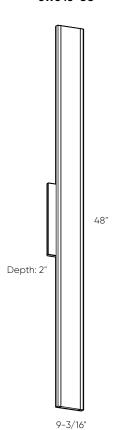

| Model    | Size | Watts | Delivered lumens | CRI | Color °T          | Voltage |
|----------|------|-------|------------------|-----|-------------------|---------|
| SWS48-CC | 48"  | 40 W  | 2110 lm          | 90  | 2700, 3000, 3500, | 120 V   |
|          |      |       |                  |     | 4000, 5000 K      |         |

### SWS48-CC

5-year warranty