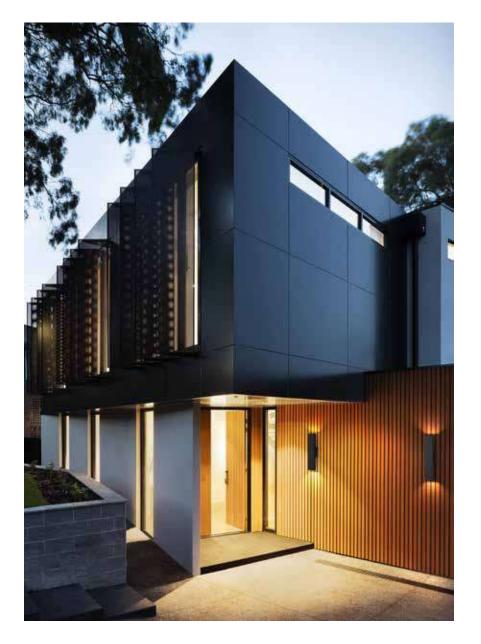

# **LED Wall mount**

The minimalist design of this fixture will definitely add a touch of sophistication. From classic to modern exteriors to residential or commercial interiors, this sconce is a must see. With its up/down light and less than four inch profile, this is discretion at its finest without compromising on performance.

# **Specifications**

Made of extruded aluminum Fully sealed light engine Over 50,000 hours of service life Unique up/down lighting output Low profile design Warm white light output Superior color consistency Integrated dimmable driver ADA compliant

## MSLWALL-BK

MSLWALL wall mount in a black finish