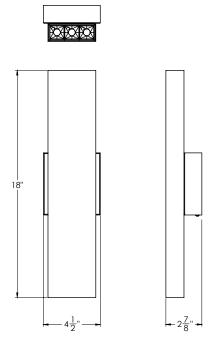

**FORMS** 

| Model   | Size | Watts | Delivered lumens | LED lumens | CRI | Color °T | Voltage |
|---------|------|-------|------------------|------------|-----|----------|---------|
| MSLWALL | 18"  | 15 W  | 810 lm           | 1200 lm    | 90  | 3000 K   | 120 V   |

# **Specifications**

Made of extruded aluminum Fully sealed light engine Over 50,000 hours of service life Unique up/down lighting output Low profile design Warm white light output Superior color consistency Integrated dimmable driver ADA compliant