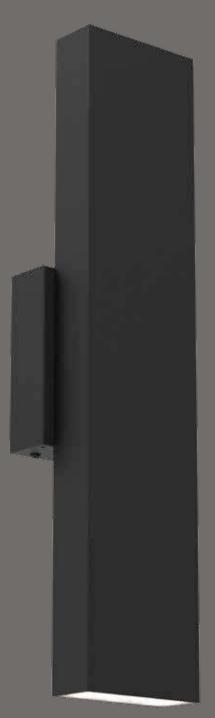

# **LED Wall mount**

The minimalist design of this fixture will definitely add a touch of sophistication. From classic to modern exteriors to residential or commercial interiors, this sconce is a must see. With its up/down light and less than four inch profile, this is discretion at its finest without compromising on performance.

# **Specifications**

Made of extruded aluminum Fully sealed light engine Over 50,000 hours of service life Unique up/down lighting output Low profile design Warm white light output Superior color consistency Integrated dimmable driver ADA compliant